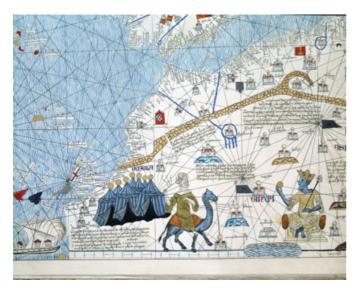

## Detail of North Africa from the so-called 'Catalan Atlas'

This map is from a facsimile edition of the so-called 'Catalan Atlas' – the original atlas is held in the Bibliotheque nationale de France in Paris. The work is generally attributed to the Catalan 'school' of Jewish map- and chart-makers based on Mallorca in the early 14th century which included the mapmaker Cresques Abraham. This lithographic copy comes from an atlas of reproductions collated by the Vicomte de Santarem a Portuguese emigrant in Paris.