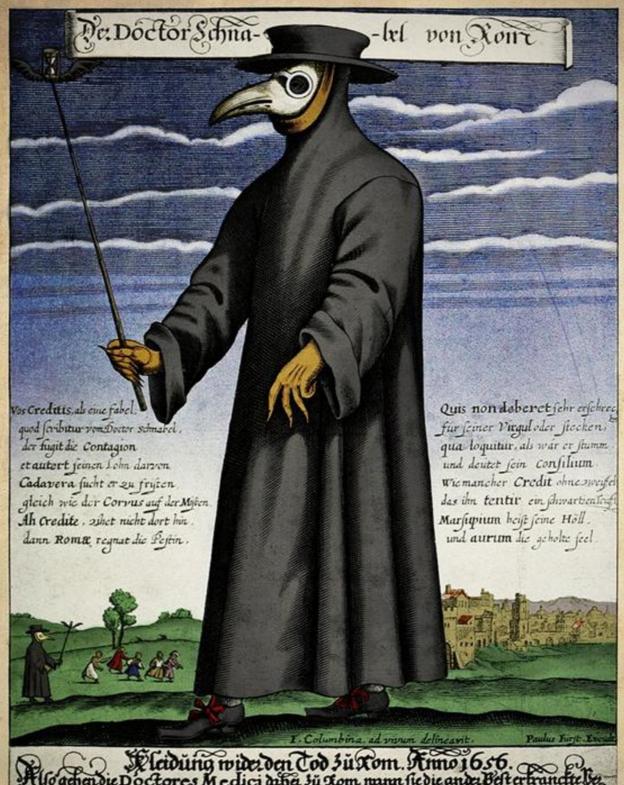

Allo gehen die Doctores Medici dihei Ju Kom, minn fie die ander Besterhandte bei sonen teluchen, ste Ju curiren und fragen, sich weden Sift Justichern, ein langes Eleid von ge, wartem Tuch ihr Ingelichtigterrlarvt, furden Augen haten sie große Eristalline Brillen, weder Masenemen langen Schnade welche mit handschuher welchen welchen ihr angen Schnade welche mit handschuher welchen ift, eine lange Luthe und durmit deuten sie masmanthun, und gebrunde soll.